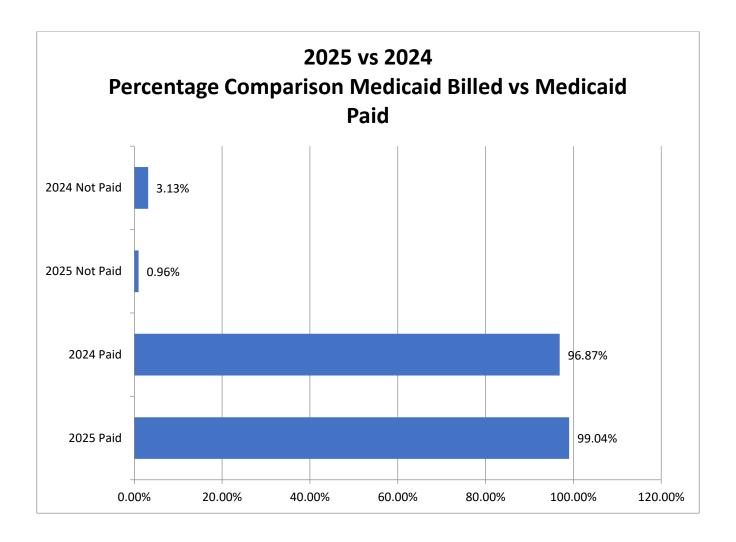

#### **February 2025 Support Coordination Report**

February ended with 339 clients and 7 pending intakes. There are 345 clients as of today. Medicaid eligibility is at 79.06% and the percentage of billed claims paid is over 99% after rebilling.