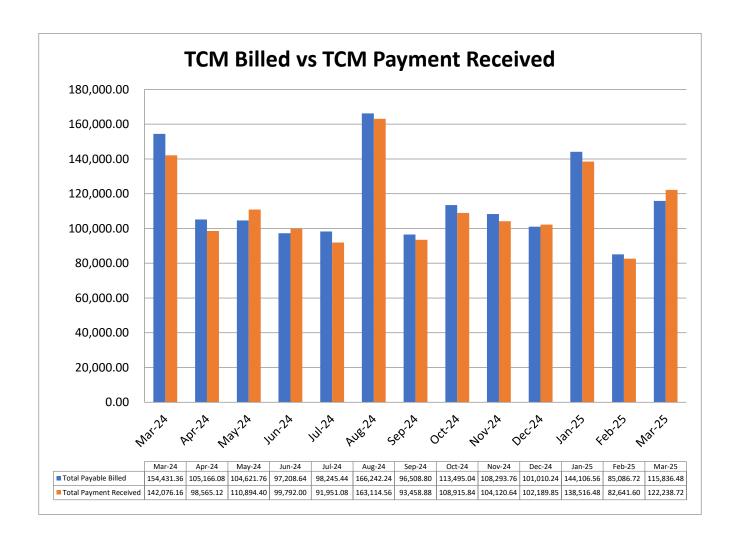

#### **February 2025 Support Coordination Report**

February ended with 339 clients and 7 pending intakes. There are 345 clients as of today. Medicaid eligibility is at 79.06% and the percentage of billed claims paid is over 99% after rebilling.